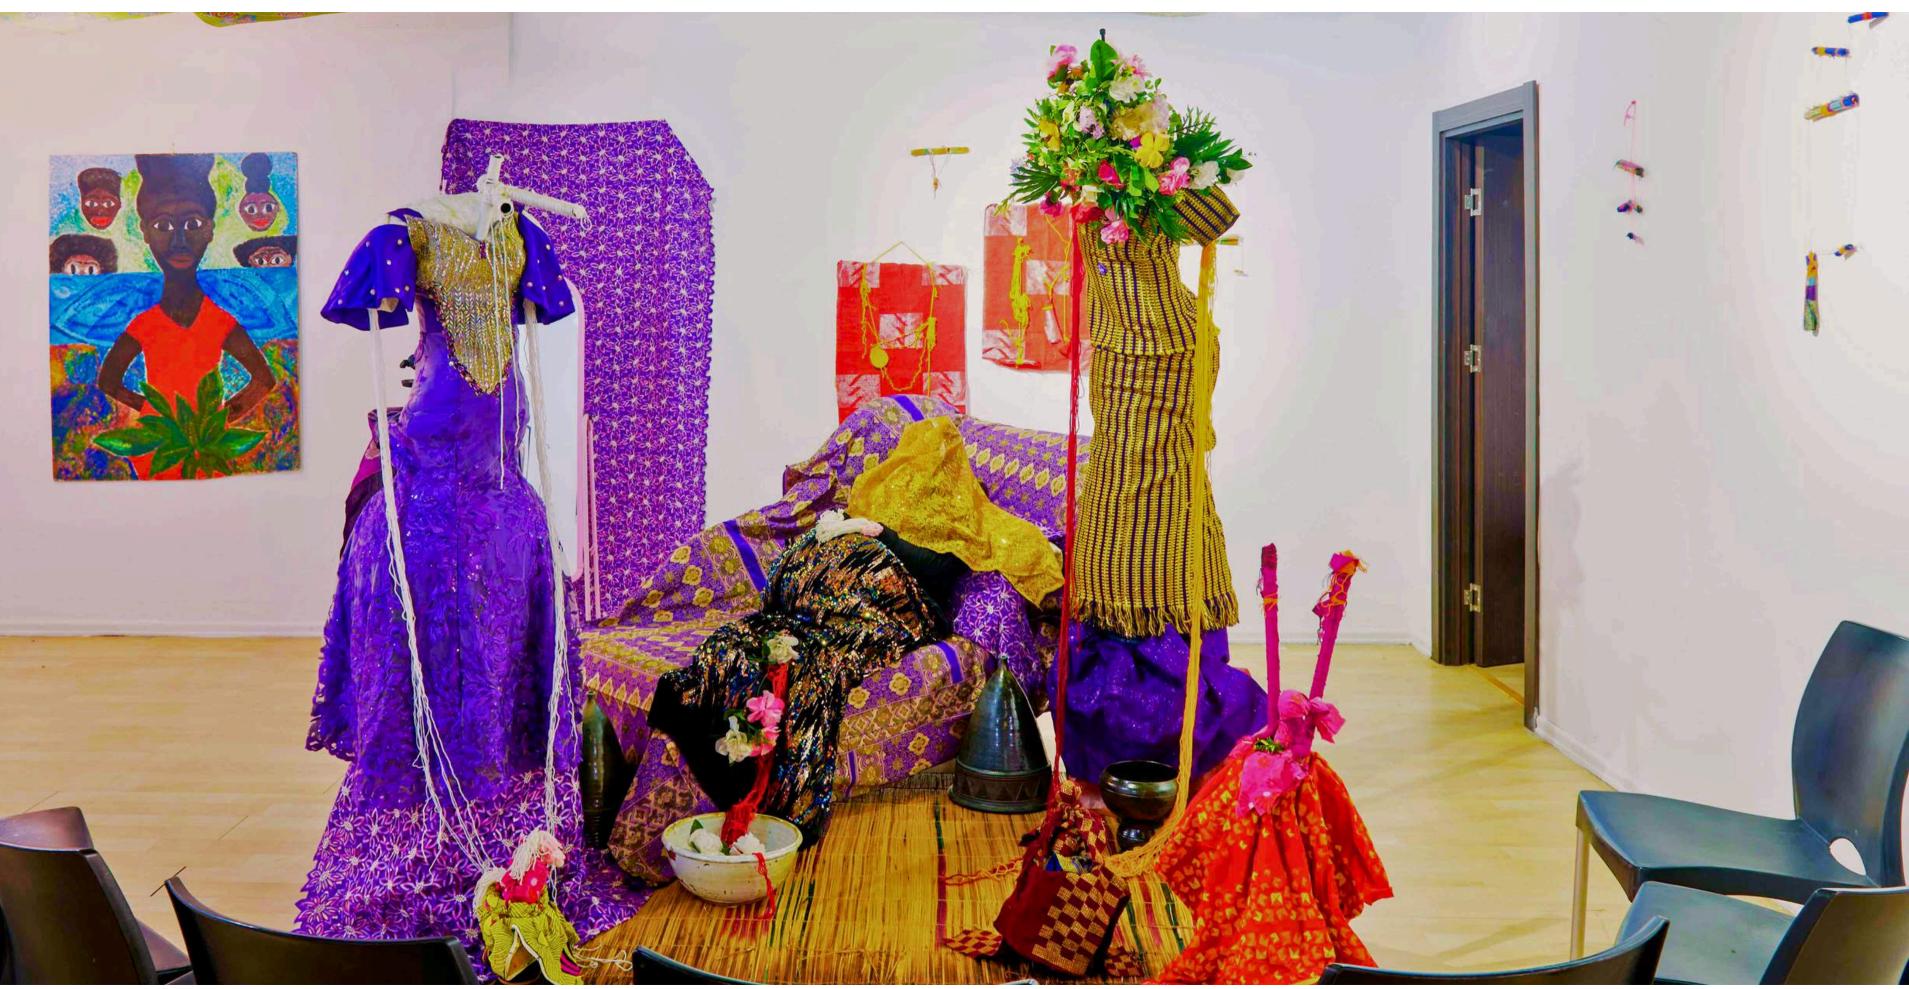

## **DUO PORTFOLIO - EMALOHI IRUOBE AND ADEY OMOTADE**

Installation View - ANCESTRAL CIRCLE - 9 sculptures, 9 chairs, mirrors, fabric, aso-oke, wood, flower, glass. Abele Art Foundation, Lagos, Nigeria 2023

## BALANCE; YOU SAY? SERIES Gold, Bermuda, Isoceles so what? Wool, aso-oke, rope Dimensions Variable 2000

NIRI - A YORUBA HOUSE PERFORMANCE AND INSTALLATION, Alliance Français, Lagos Nigeria, 2021

NIRI - A YORUBA HOUSE PERFORMANCE AND INSTALLATION - Detail shots. Alliance Français, Lagos Nigeria 2021